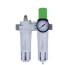

| Motor Power(Max.):    | 1300W                                |
|-----------------------|--------------------------------------|
| Voltage:              | 220V/1PH (For 110V please specified) |
| Dust Bag:             | 50L                                  |
| Min. Pressure:        | 6Kgs/Cm2 (87psi)                     |
| Machine Size (W*D*H): | 500*500*1340mm                       |
| Packing Size (W*D*H): | 570*550*870mm                        |