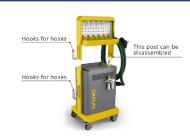

he 50L dust bag is being with a zip and easy to clean.
- 3. It is for 2 pneumatic sanders;
- 4. Easy access to empty reusable dust bag
- 5. Storage box equipped for abrasives. Imported sander and back-up pad increases 30% cutting force and suction force.

| Motor Power(Max.):    | 1300W                                |
|-----------------------|--------------------------------------|
| Voltage:              | 220V/1PH (For 110V please specified) |
| Dust Bag:             | 50L                                  |
| Min. Pressure:        | 6Kgs/Cm2 (87psi)                     |
| Machine Size (W*D*H): | 500*500*1340mm                       |
| Packing Size (W*D*H): | 570*550*870mm                        |







**DETACHABLE UPPER BODY**The upper part can be taken off from the main body.









## **FULL SET STANDARD LAYOUT**



**Dust Extractor 1pc** 



3# Pneumatic Sander 1pc



5# Pneumatic Sander 1pc



**Abrasives 100pcs** 



Extraction hose 1pc



**Extraction hose 1pc** 



tee pipe coupling 1set



Servo Control 1set



#7 Pneumatic Sander available