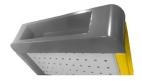

50L dust bag is being with a zip and easy to clean.
- 3. It is for 2 pneumatic sanders;
- 4. Easy access to empty reusable dust bag
- 5. Storage box equipped for abrasives. Imported sander and back-up pad increases 30% cutting force and suction force.

| Motor Power(Max.):    | 1300W                                |
|-----------------------|--------------------------------------|
| Voltage:              | 220V/1PH (For 110V please specified) |
| Dust Bag:             | 50L                                  |
| Min. Pressure:        | 6Kgs/Cm2 (87psi)                     |
| Machine Size (W*D*H): | 500*500*1340mm                       |
| Packing Size (W*D*H): | 570*550*870mm                        |







**DETACHABLE UPPER BODY**The upper part can be taken off from the main body.









## **FULL SET STANDARD LAYOUT**



**Dust Extractor 1pc** 



3# Pneumatic Sander 1pc



5# Pneumatic Sander 1pc



**Abrasives 100pcs** 



Extraction hose 1pc



**Extraction hose 1pc** 



tee pipe coupling 1set



Servo Control 1set



#7 Pneumatic Sander available