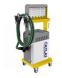

## **FEATURES:**

- 1. The machine automatically extracts the dust when sanding.
- 2. The 50L dust bag is being with a zip and easy to clean.
- 3. It is for 2 pneumatic sanders;
- 4. Easy access to empty reusable dust bag
- 5. Storage box equipped for abrasives. Imported sander and back-up pad increases 30% cutting force and suction force.

| Motor Power(Max.):    | 1300W                                |
|-----------------------|--------------------------------------|
| Voltage:              | 220V/1PH (For 110V please specified) |
| Dust Bag:             | 50L                                  |
| Min. Pressure:        | 6Kgs/Cm2 (87psi)                     |
| Machine Size (W*D*H): | 500*500*1340mm                       |
| Packing Size (W*D*H): | 570*550*870mm                        |

## **FULL SET STANDARD LAYOUT**

**Dust Extractor 1pc** 

3# Pneumatic Sander 1pc

5# Pneumatic Sander 1pc

**Abrasives 100pcs** 

Extraction hose 1pc

**Extraction hose 1pc** 

tee pipe coupling 1set