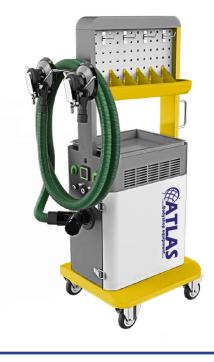

## PNEUMATIC DUST-FREE DRY SANDING MACHINE: AT-SP PANEL BEATING - SPRAY PAINTING

## **FEATURES:**

- 1. The machine automatically extracts the dust when sanding.
- 2. The 50L dust bag is being with a zip and easy to clean.
- 3. It is for 2 pneumatic sanders;
- 4. Easy access to empty reusable dust bag
- 5. Storage box equipped for abrasives. Imported sander and back-up pad increases 30% cutting force and suction force.

**DETACHABLE UPPER BODY**The upper part can be taken off from the main body.

## **FULL SET STANDARD LAYOUT**

**Dust Extractor 1pc** 

3# Pneumatic Sander 1pc

5# Pneumatic Sander 1pc

**Abrasives 100pcs** 

Extraction hose 1pc

**Extraction hose 1pc** 

tee pipe coupling 1set